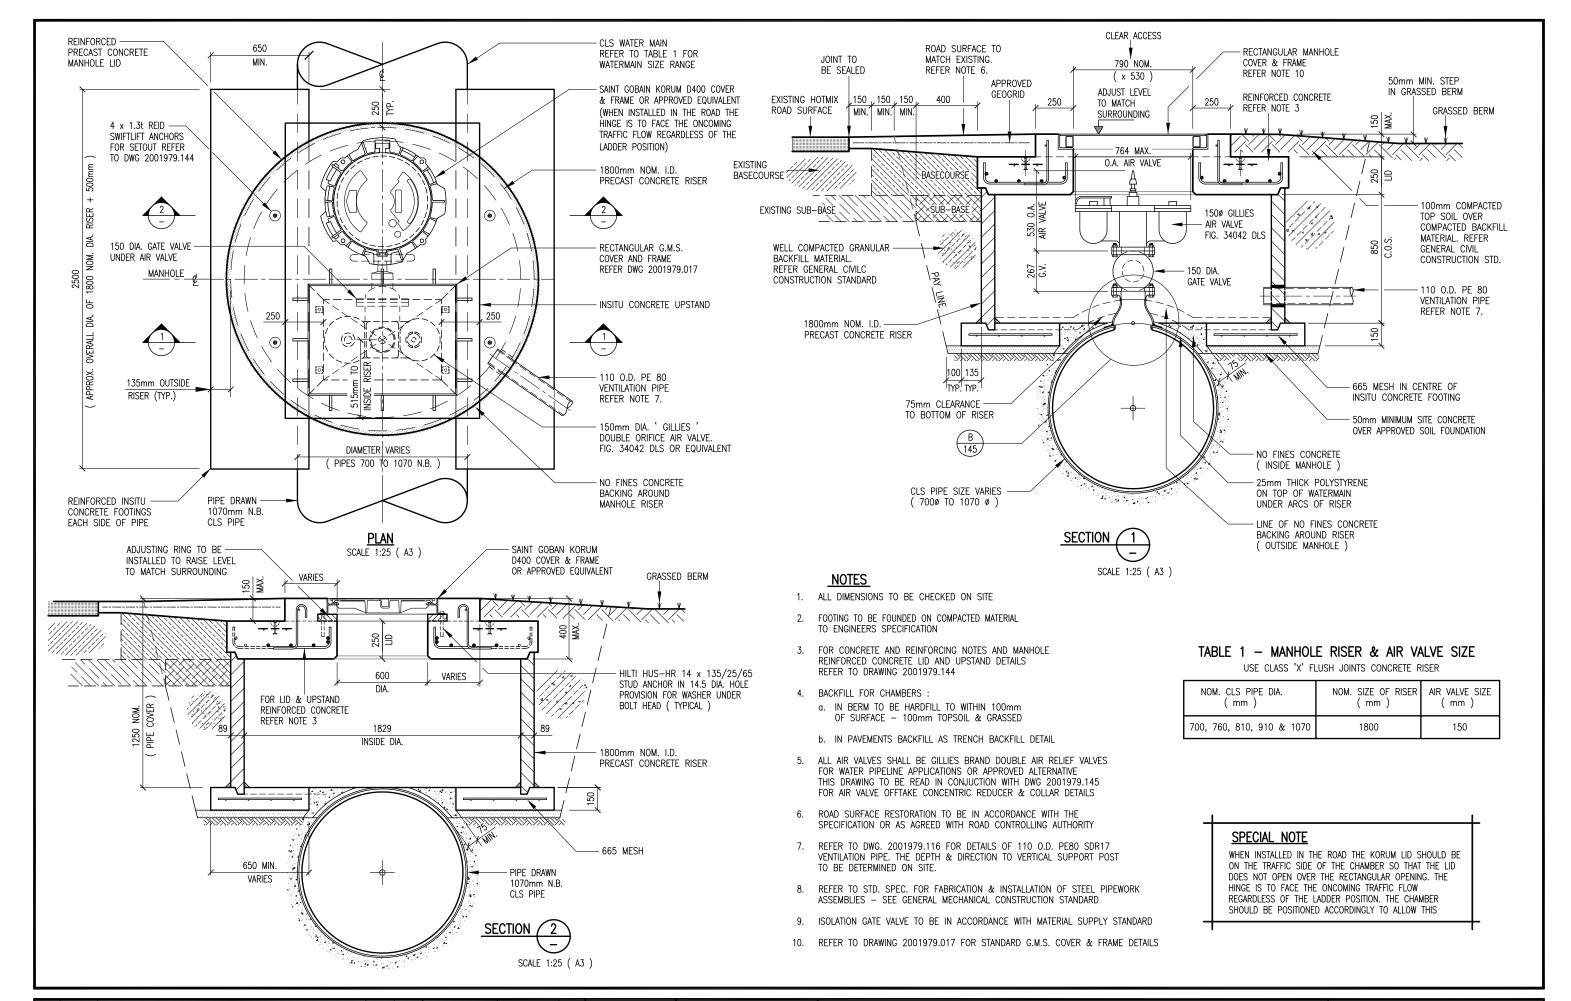

WATER RETICULATION STANDARD

150mm DIA. AIR VALVE CHAMBER — DOUBLE ACCESS
FOR PIPES 700 DIA. TO 1070 DIA. — DIMENSIONS AND DETAILS

| CAD FILE               | 2001979.143B           | DATE         | 27-09-18   |  |  |  |
|------------------------|------------------------|--------------|------------|--|--|--|
|                        | AL SCALE A3<br>S SHOWN | CONTRACT No. |            |  |  |  |
| REF No.                |                        |              | ISSUE<br>— |  |  |  |
| DWG No. 2001979 .143 B |                        |              |            |  |  |  |