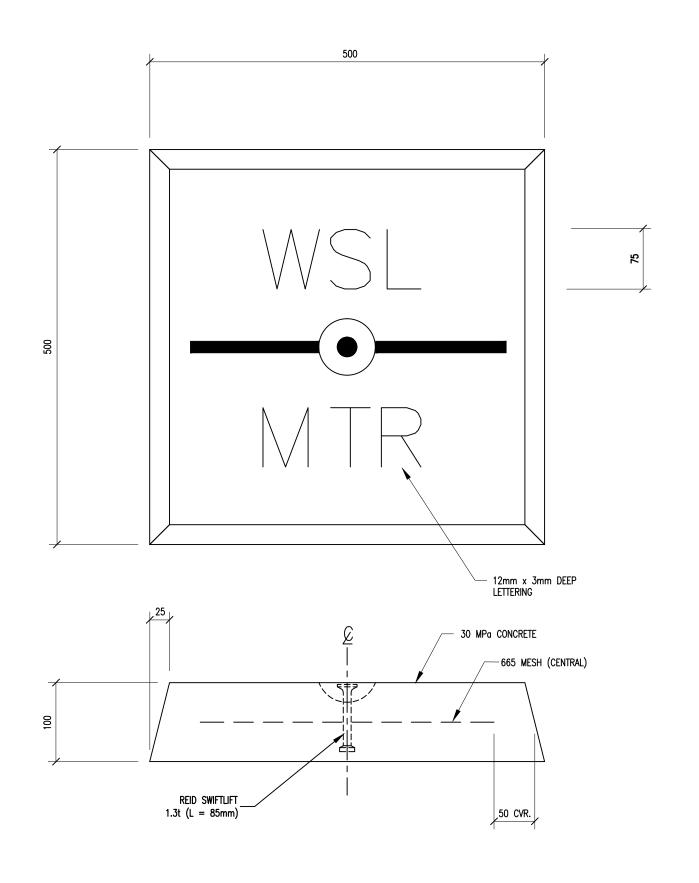

RETICULATION STANDARD MAGFLOW MARKER PLAQUE

| CAD FILE 2001979.088 | DATE   | 27/4/2 |
|----------------------|--------|--------|
| ORIGINAL SCALE A3    | CONTRA | CT No. |
| 1 : 5                |        |        |
| DRAWING No. 2001979  | .088   | ISSUI  |