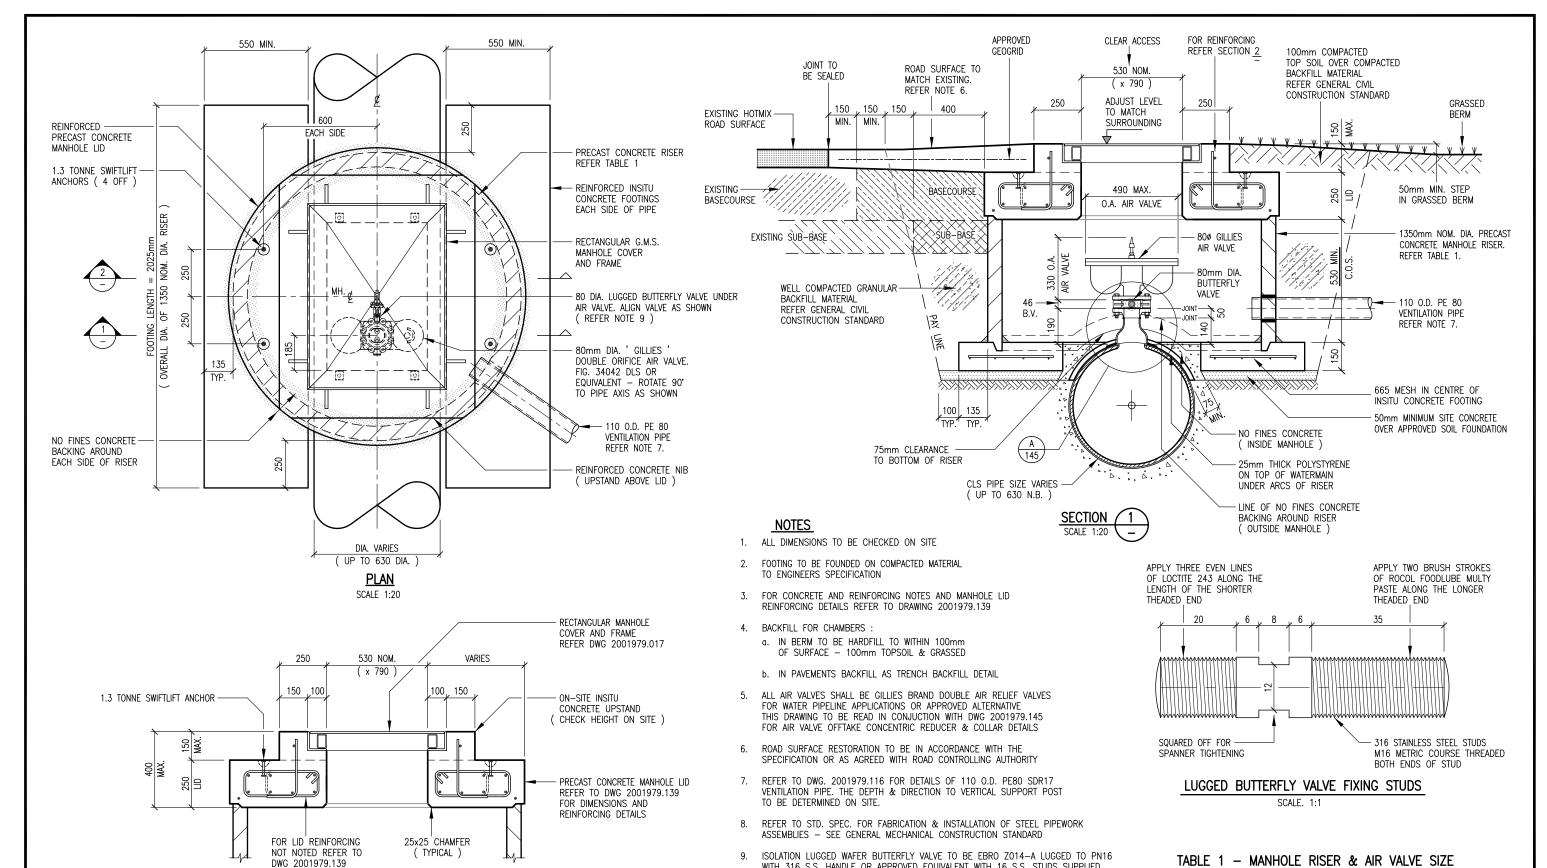

SECTION

WATER RETICULATION STANDARD 80mm DIA. AIR VALVE CHAMBER WITH GALV. STEEL COVER FOR PIPES UP TO 630 Ø N.B. - LUGGED BUTTERFLY ISOLATION VALVE OPTION

WITH 316 S.S. HANDLE OR APPROVED EQUIVALENT WITH 16 S.S. STUDS SUPPLIED

THIS DRAWING ONLY TO BE USED WHEN REDUCED COVER REQUIRES THAT WORKS

ARE NOT ABLE TO BE CONSTRUCTED TO DRAWING 2001979.137

( TO BE APPROVED BY ENGINEER )

| CAD FILE | 2001979.138B            | DATE 27 | -09-18 |
|----------|-------------------------|---------|--------|
|          | VAL SCALE A3<br>S SHOWN | CONTRAC | T No.  |
| REF No.  |                         |         | ISSUE  |
|          | -                       |         |        |
| DWG No.  | 2001979                 | .138    | В      |