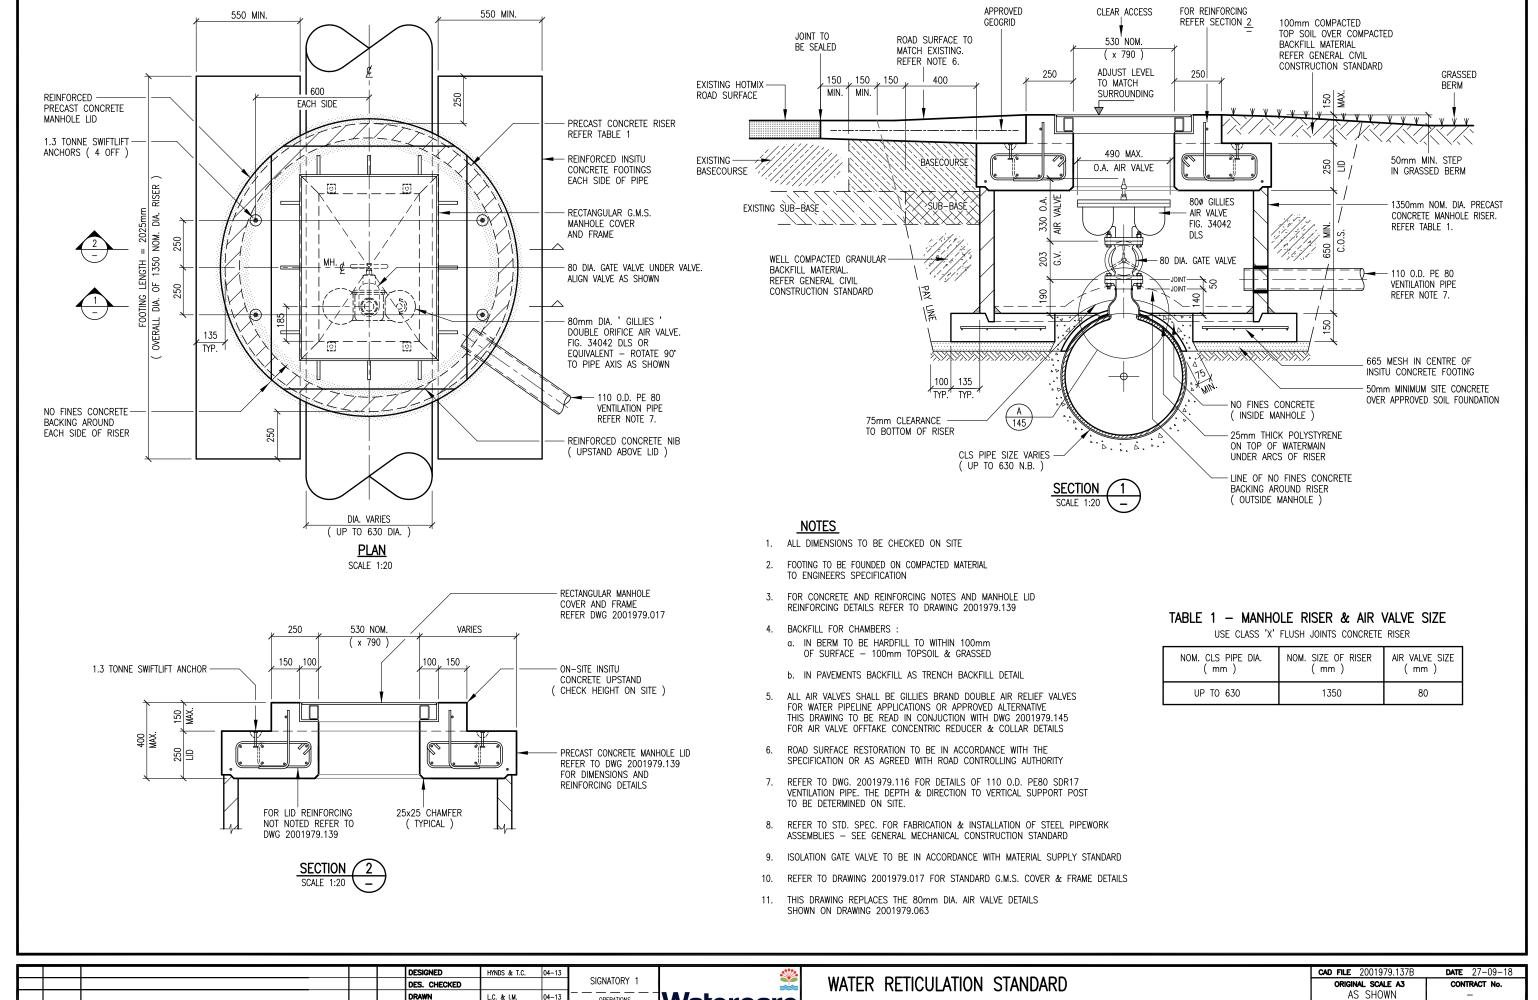

WATER RETICULATION STANDARD

80mm DIA. AIR VALVE CHAMBER WITH GALV. STEEL COVER
FOR PIPES UP TO 630 Ø N.B. – GATE VALVE ISOLATION VALVE OPTION

| <b>CAD FILE</b> 2001979.137B  | <b>DATE</b> 27-09-18 |
|-------------------------------|----------------------|
| ORIGINAL SCALE A3<br>AS SHOWN | CONTRACT No.         |
| REF No.                       | ISSUE —              |
| DWG No. 2001979               | ) .137 B             |

## REFER TO DRAWING 2001979.017 FOR STANDARD G.M.S. COVER & FRAME DETAILS

TABLE 1 - MANHOLE RISER & AIR VALVE SIZE USE CLASS 'X' FLUSH JOINTS CONCRETE RISER

NOM. CLS PIPE DIA. NOM. ŞIZE OF RISER AIR VALVE SIZE ( mm ) ( mm ) ( mm ) 80 UP TO 630 1350