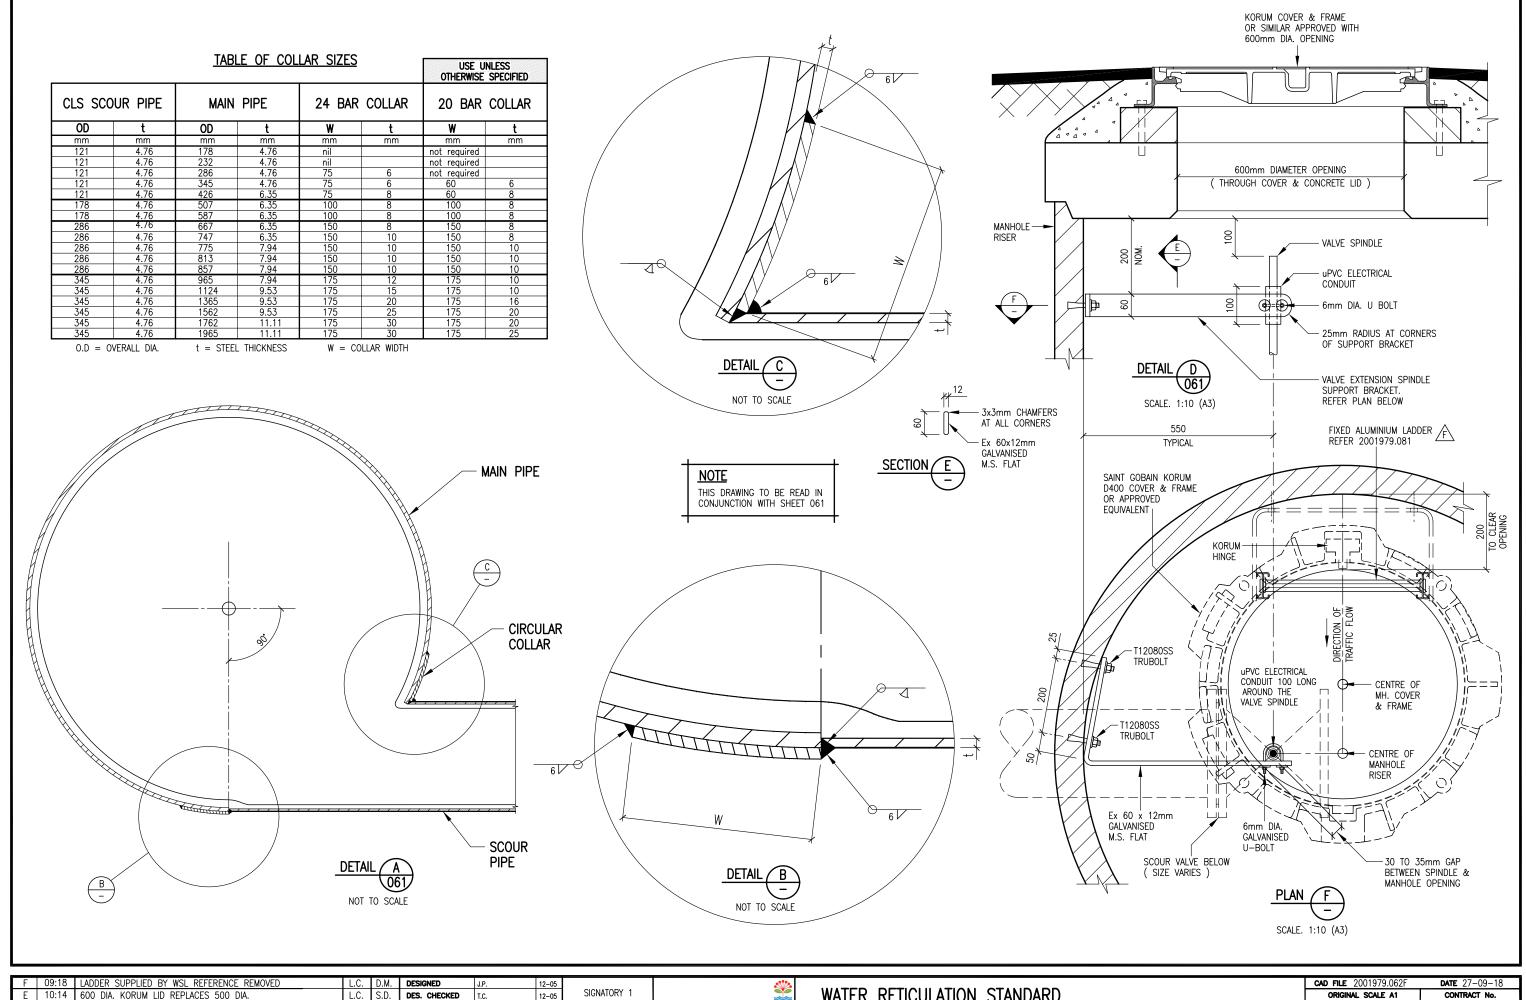

WATER RETICULATION STANDARD
SCOUR VALVE CHAMBER
CIRCULAR COVER & FRAME — SHEET 2

| CAD FILE 20019/9.062F         | <b>DATE</b> 27-0 | 9-18       |
|-------------------------------|------------------|------------|
| ORIGINAL SCALE A1<br>AS SHOWN | CONTRACT         | No.        |
| REF. No                       |                  | ISSUE<br>— |
| DWG. No. 2001979              | .062             | F          |