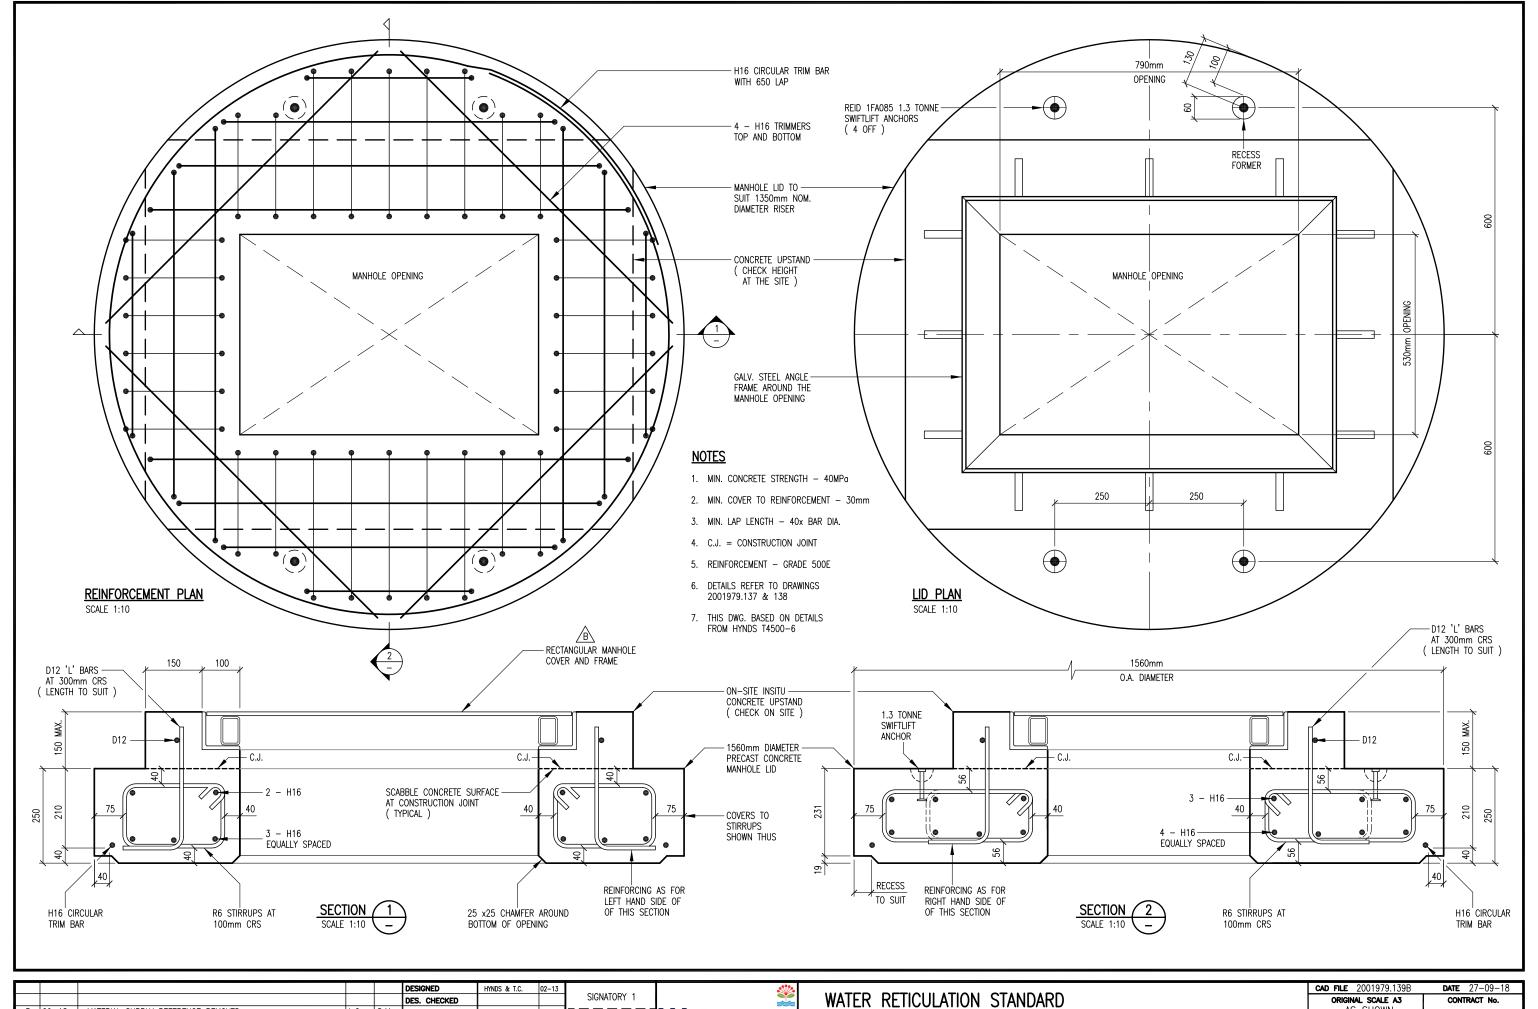

WATER RETICULATION STANDARD

80mm DIA. AIR VALVE CHAMBER WITH GALV. STEEL COVER
FOR PIPES UP TO 630 Ø N.B. — CHAMBER LID DETAILS AND REINFORCEMENT

| CAD FILE 200 | 27-09-18         |       |         |
|--------------|------------------|-------|---------|
| ORIGINAL :   | BCALE A3<br>HOWN | CONTR | ACT No. |
| REF No.      |                  |       | ISSUE — |
| DWG No. 2    | В                |       |         |