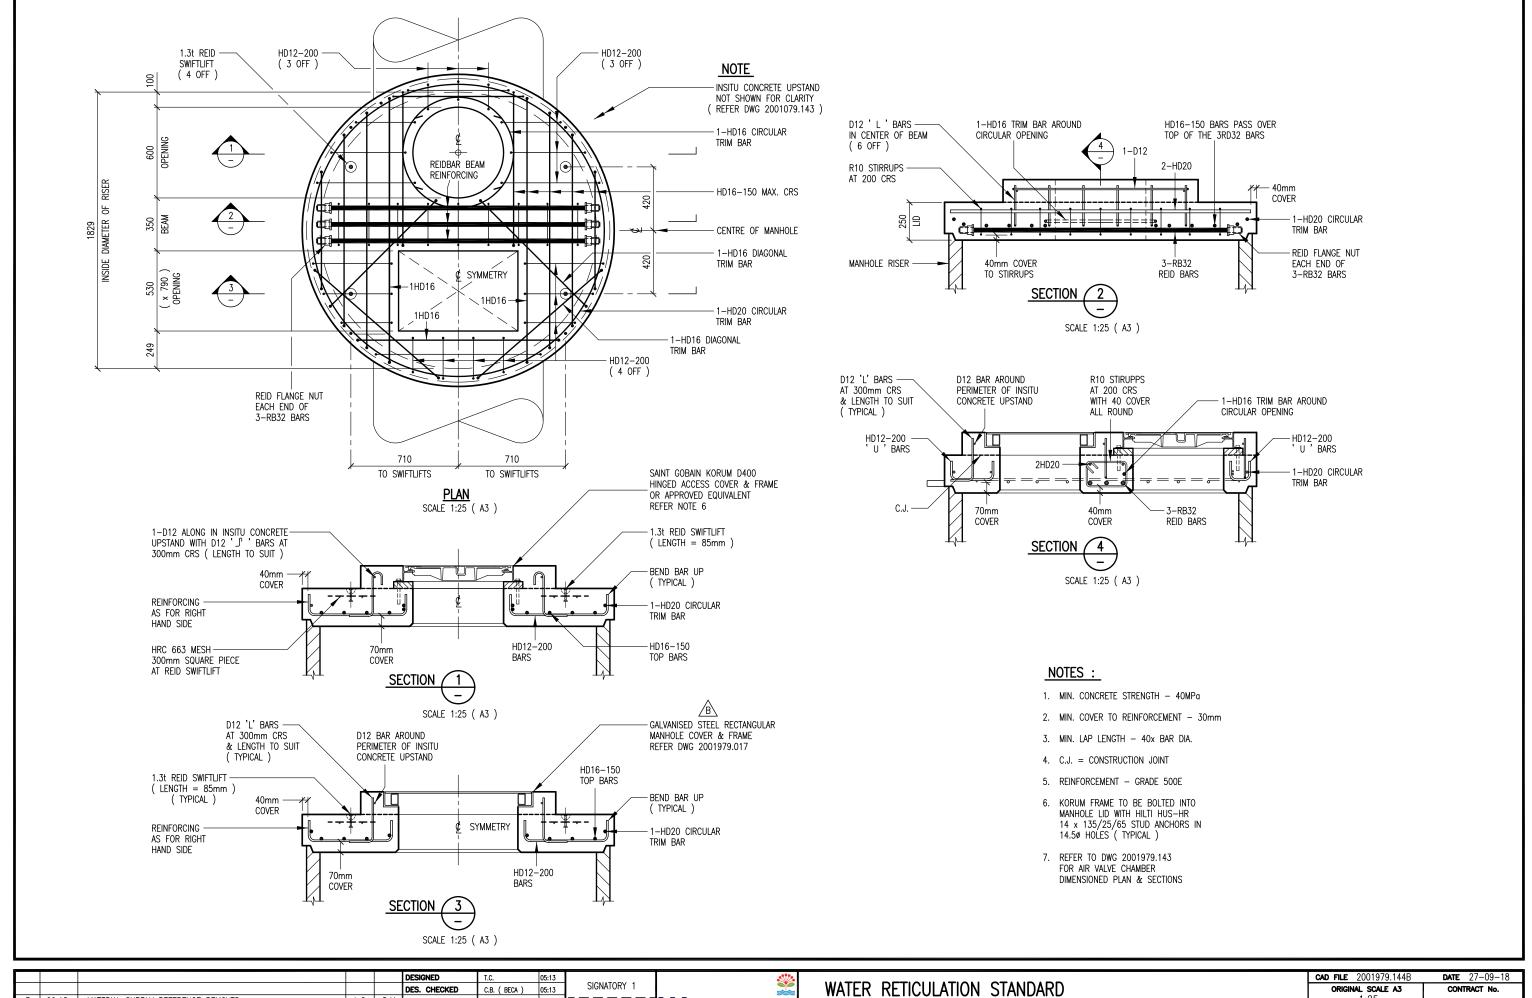

WATER RETICULATION STANDARD

150mm DIA. AIR VALVE CHAMBER — DOUBLE ACCESS
FOR PIPES 700 DIA. TO 1070 DIA. — LID AND UPSTAND REINFORCING DETAILS

| CAD   | FILE 2001979.144B         | <b>DATE</b> 27-09-1 | 8  |
|-------|---------------------------|---------------------|----|
|       | PRIGINAL SCALE A3<br>1:25 | CONTRACT No.        |    |
| REF N | 1120                      | I ISSU              | JE |
| DWG N | 2001979                   | ) .144 E            | }  |