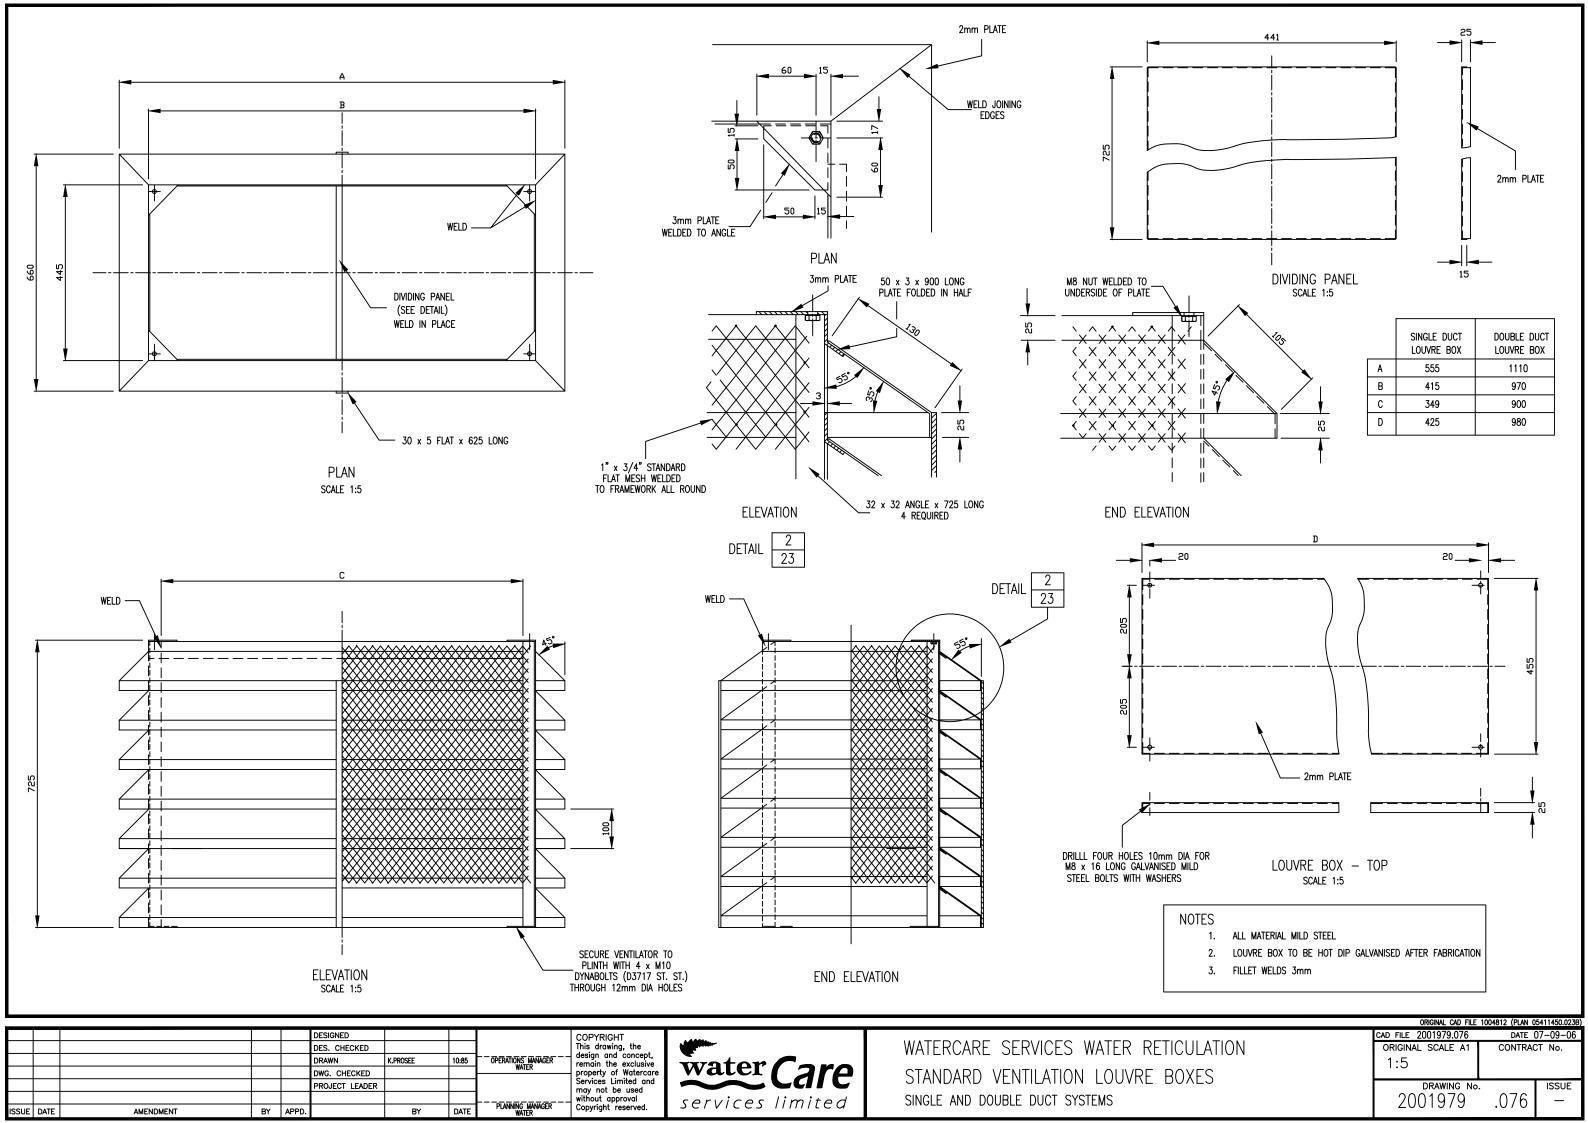

ITIURNESS TABLES AMENDED  AMENDMENT                                                                                                         | BY           | APPD.                        | INFRASTR APP'D                                    | A.S. BY | 10-14<br><b>DATE</b>    | INFRASTRUCTURE         | Watercare Services Limited and may not bused without approval. Copyright reserved. |

WATER RETICULATION STANDARD
SCOUR VALVE CHAMBER
CIRCULAR COVER & FRAME — SHEET 2

| CAD FILE 20019/9.062F         | <b>DATE</b> 27-0 | 9-18       |
|-------------------------------|------------------|------------|
| ORIGINAL SCALE A1<br>AS SHOWN | CONTRACT         | No.        |
| REF. No                       |                  | ISSUE<br>— |
| DWG. No. 2001979              | .062             | F          |







|       |      |           |    |       | DESIGNED       | J.P. | 04/07 |                  | COP         |
|-------|------|-----------|----|-------|----------------|------|-------|------------------|-------------|
|       |      |           |    |       | DES. CHECKED   |      |       | M. BOURNE        | This        |
|       |      |           |    |       | DRAWN          | JvH  | 04/07 | OPERATIONS -     | desi        |
|       |      |           |    |       | DWG. CHECKED   | I.M. | 04/07 |                  | prop        |
|       |      |           |    |       | PROJECT LEADER | J.P. | 04/07 | a. Spittal       | Serv<br>may |
|       |      |           |    |       | A.M. APPROVED  | A.S. | 04/07 |                  | with        |
| ISSUE | DATE | AMENDMENT | BY | APPD. |