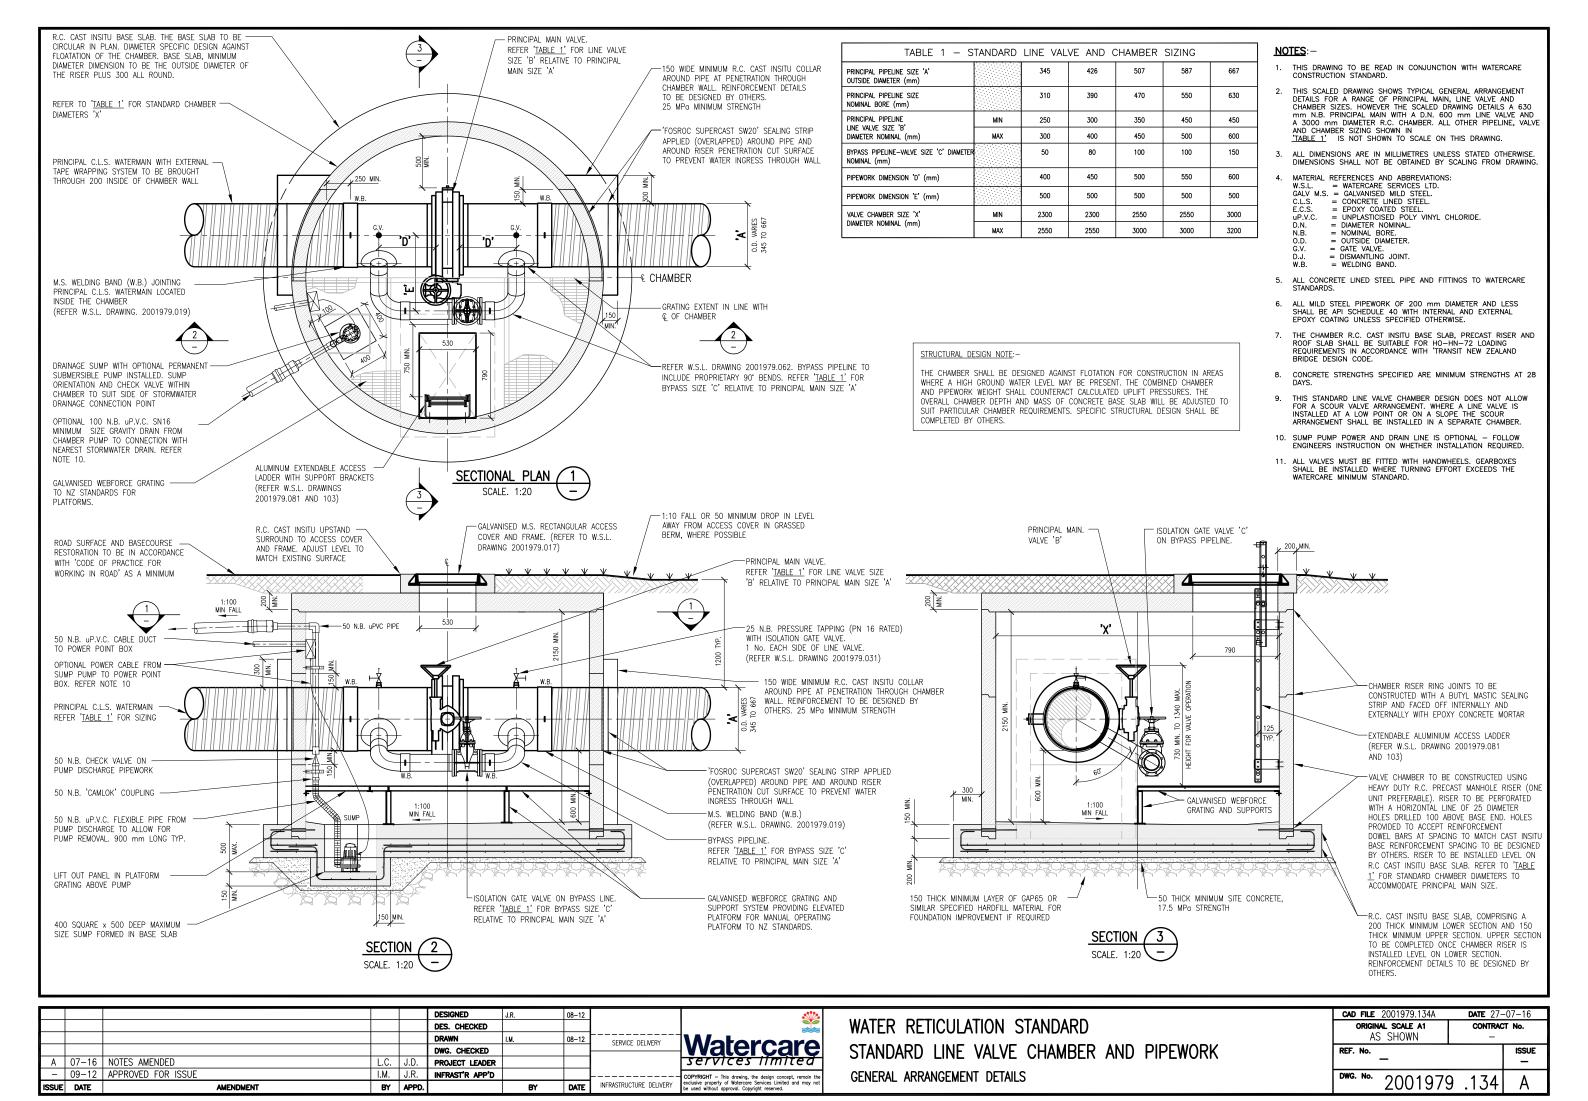

|      |           |    |       | DRAWN          | JvH  | 04/07 | OPERATIONS -     | desi        |
|       |      |           |    |       | DWG. CHECKED   | I.M. | 04/07 |                  | prop        |
|       |      |           |    |       | PROJECT LEADER | J.P. | 04/07 | a. Spittal       | Serv<br>may |
|       |      |           |    |       | A.M. APPROVED  | A.S. | 04/07 |                  | with        |
| ISSUE | DATE | AMENDMENT | BY | APPD. |                | BY   | DATE  | ASSET MANAGEMENT | Сору        |



RETICULATION STANDARD MAGFLOW MARKER PLAQUE

| CAD FILE 2001979.088 | DATE   | 27/4/2 |
|----------------------|--------|--------|
| ORIGINAL SCALE A3    | CONTRA | CT No. |
| 1 : 5                |        |        |
| DRAWING No. 2001979  | .088   | ISSUI  |







| ISSUE | DATE  | AMENDMENT                                         |       | BY   | APPD. |                 |              |       | INFRASTRUCTURE | used without approval. Copyright reserved.                                            |
|-------|-------|---------------------------------------------------|-------|------|-------|-----------------|--------------|-------|----------------|---------------------------------------------------------------------------------------|
| -     | 05-13 | PLAN APPROVED FOR ISSUE                           |       | I.M. | T.C.  | INFRAST'R APP'D |              |       |                | concept, remain the exclusive property of<br>Watercare Services Limited and may not b |
| Α     | 10-14 | GALV. STEEL COVER & FRAME REPLACES SIKA COVER & F | FRAME | L