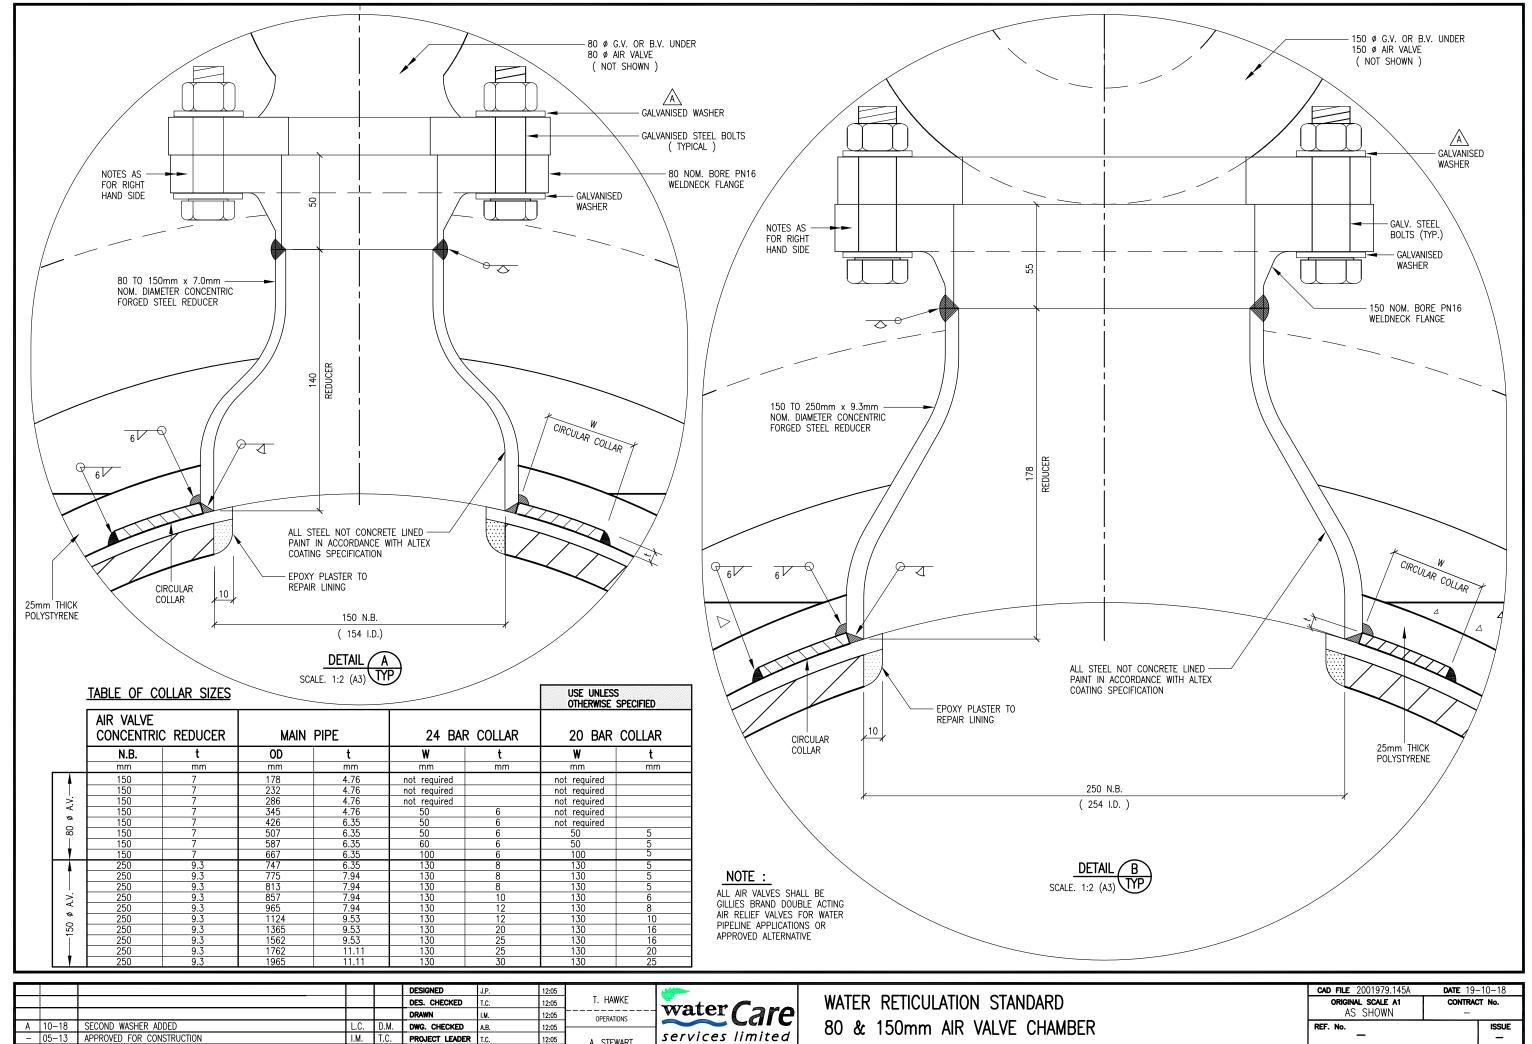

ISSUE DATE

80 & 150mm AIR VALVE CHAMBER AIR VALVE REDUCER DETAILS

| <b>CAD FILE</b> 20019/9.145A  | <b>DATE</b> 19-10-18 |
|-------------------------------|----------------------|
| ORIGINAL SCALE A1<br>AS SHOWN | CONTRACT No.         |
| REF. No                       | ISSUE —              |
| DWG. No. 2001979              | 9 .145 A             |