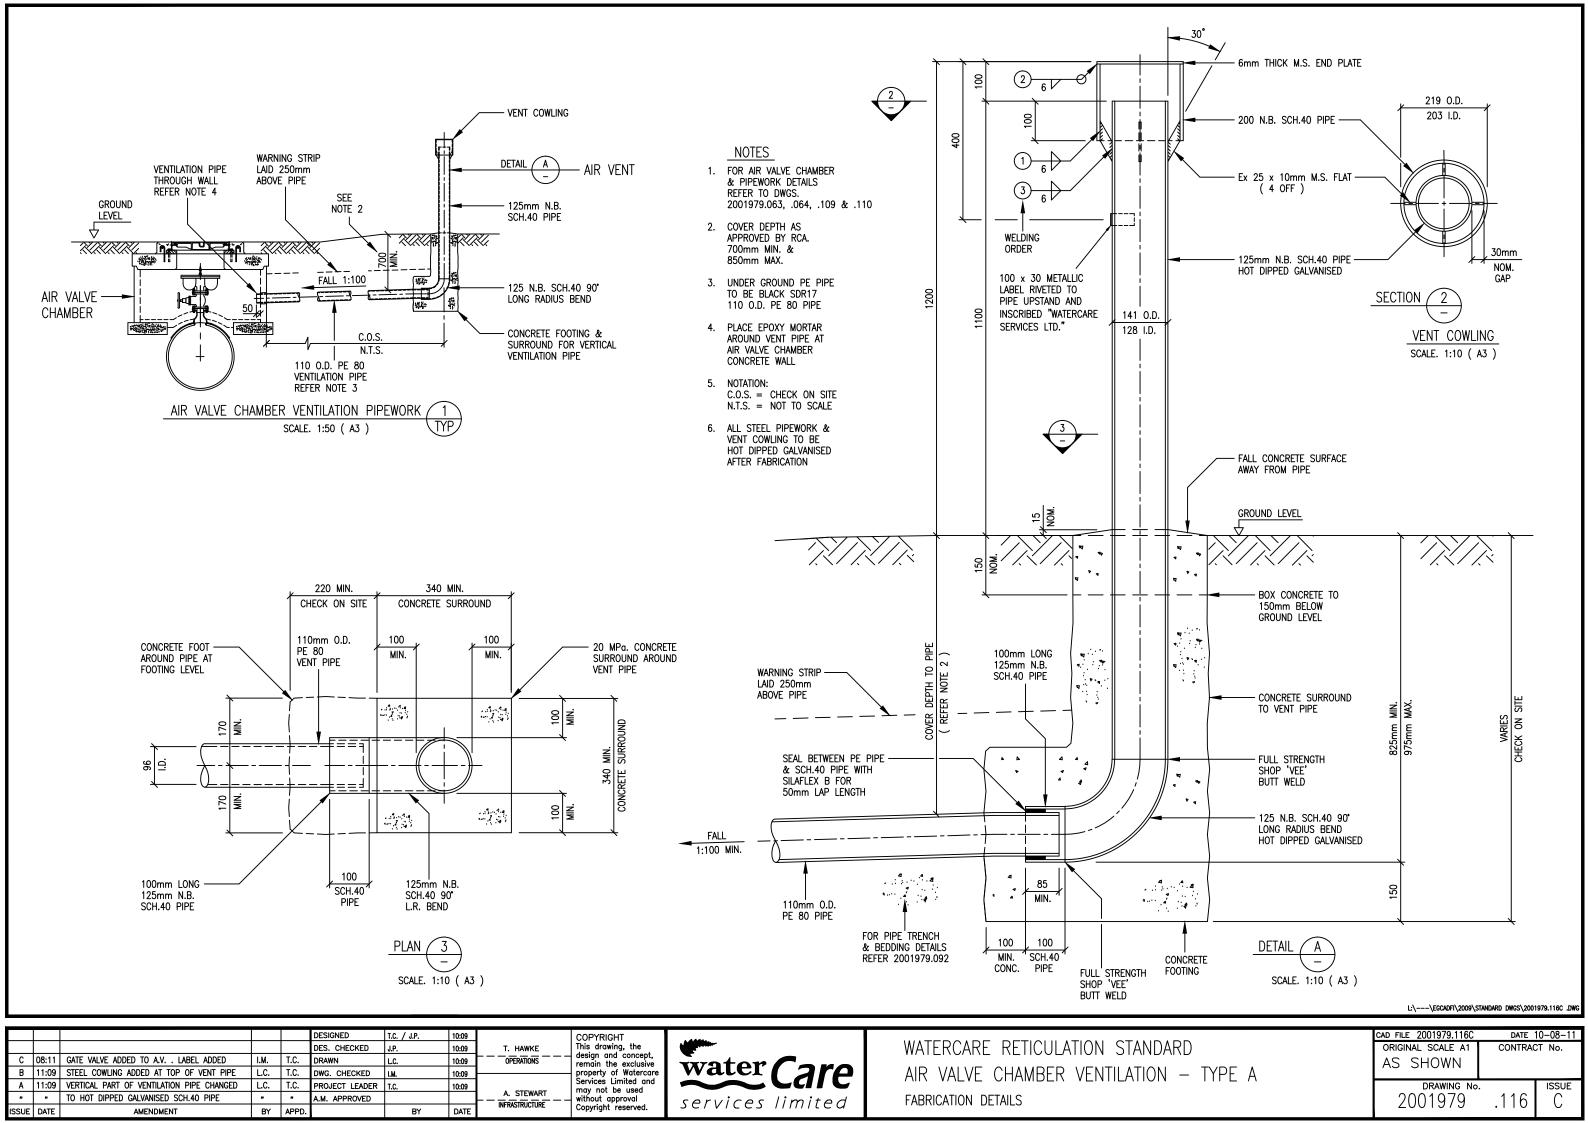

|       |      |           |    |       | DRAWN          | JvH  | 04/07 | OPERATIONS -     | desi        |
|       |      |           |    |       | DWG. CHECKED   | I.M. | 04/07 |                  | prop        |
|       |      |           |    |       | PROJECT LEADER | J.P. | 04/07 | a. Spittal       | Serv<br>may |
|       |      |           |    |       | A.M. APPROVED  | A.S. | 04/07 |                  | with        |
| ISSUE | DATE | AMENDMENT | BY | APPD. |                | BY   | DATE  | ASSET MANAGEMENT | Сору        |



RETICULATION STANDARD MAGFLOW MARKER PLAQUE

| CAD FILE 2001979.088 | DATE   | 27/4/2 |
|----------------------|--------|--------|
| ORIGINAL SCALE A3    | CONTRA | CT No. |
| 1 : 5                |        |        |
| DRAWING No. 2001979  | .088   | ISSUI  |







| ISSUE | DATE  | AMENDMENT                                         |       | BY   | APPD. |                 |              |       | INFRASTRUCTURE | used without approval. Copyright reserved.                                            |
|-------|-------|---------------------------------------------------|-------|------|-------|-----------------|--------------|-------|----------------|---------------------------------------------------------------------------------------|
| -     | 05-13 | PLAN APPROVED FOR ISSUE                           |       | I.M. | T.C.  | INFRAST'R APP'D |              |       |                | concept, remain the exclusive property of<br>Watercare Services Limited and may not b |
| Α     | 10-14 | GALV. STEEL COVER & FRAME REPLACES SIKA COVER & F | FRAME |