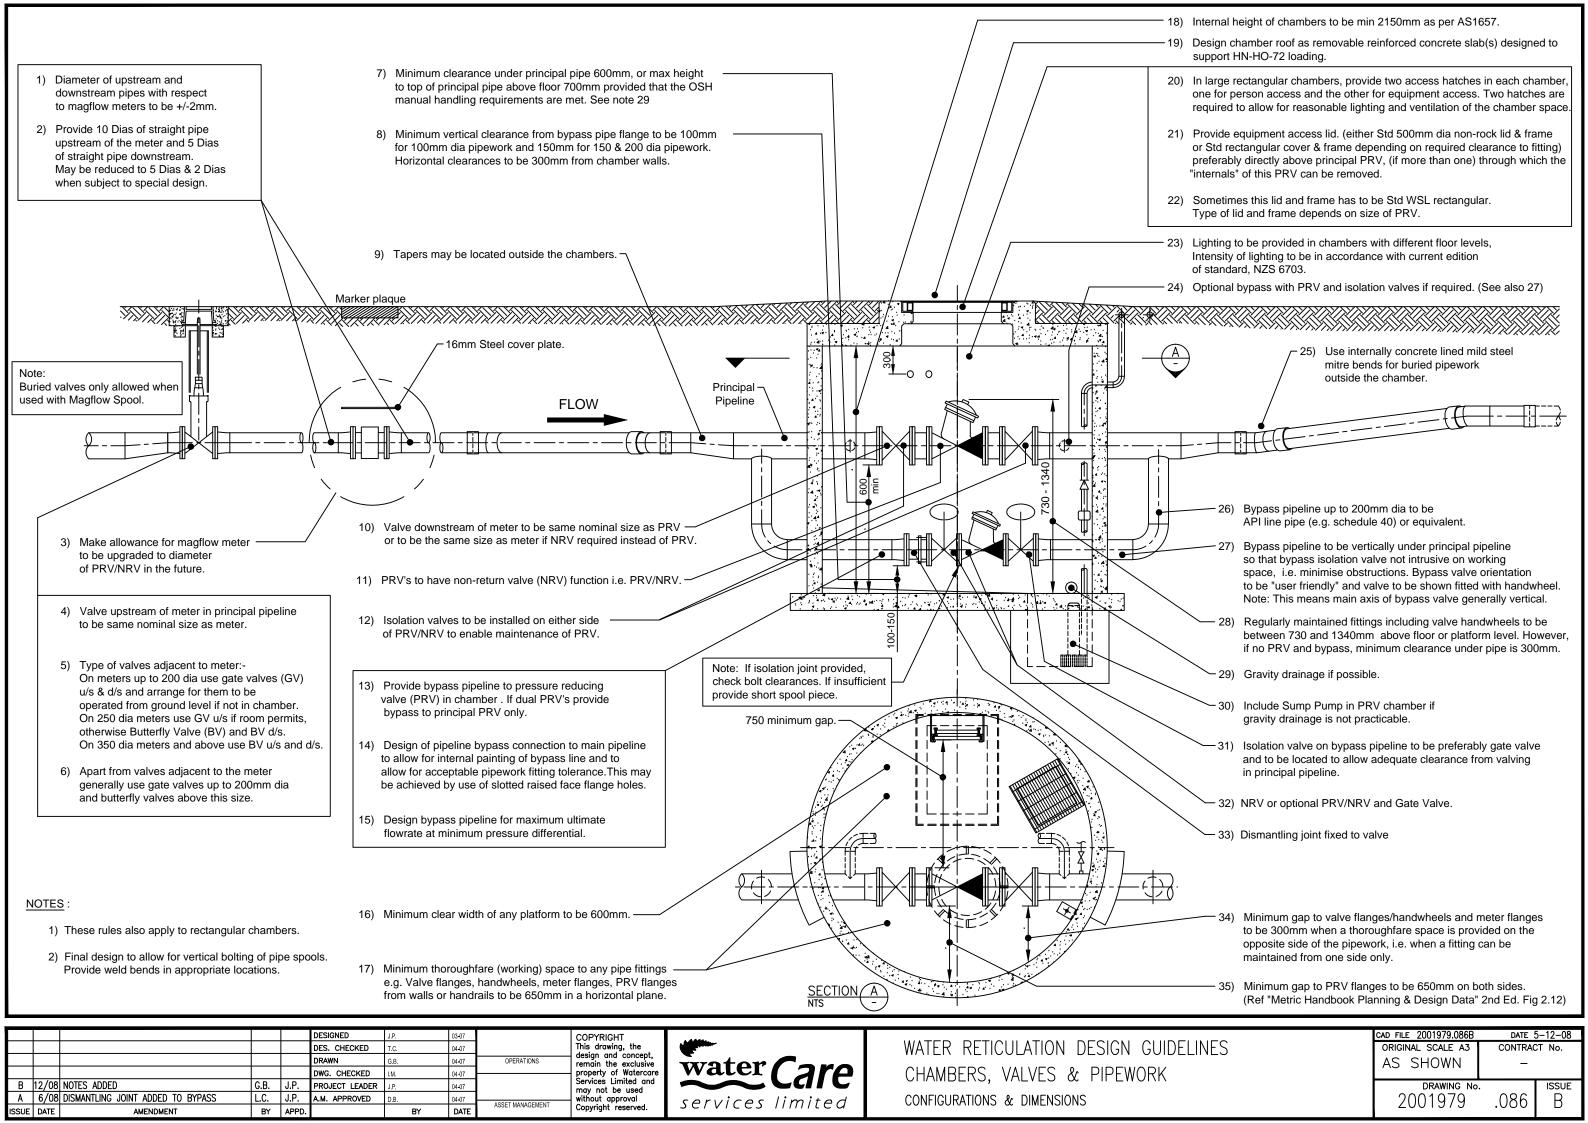

IURNESS TABLES AMENDED  AMENDMENT                                                                                                         | BY           | APPD.                        | INFRASTR APP'D                                    | A.S. BY | 10-14<br><b>DATE</b>    | INFRASTRUCTURE         | Watercare Services Limited and may not bused without approval. Copyright reserved. |

WATER RETICULATION STANDARD
SCOUR VALVE CHAMBER
CIRCULAR COVER & FRAME — SHEET 2

| CAD FILE 20019/9.062F         | <b>DATE</b> 27-0 | 9-18       |
|-------------------------------|------------------|------------|
| ORIGINAL SCALE A1<br>AS SHOWN | CONTRACT         | No.        |
| REF. No                       |                  | ISSUE<br>— |
| DWG. No. 2001979              | .062             | F          |







|       |      |           |    |       | DESIGNED       | J.P. | 04/07 |                  | COP         |
|-------|------|-----------|----|-------|----------------|------|-------|------------------|-------------|
|       |      |           |    |       | DES. CHECKED   |      |       | M. BOURNE        | This        |
|       |      |           |    |       | DRAWN          | JvH  | 04/07 | OPERATIONS -     | desi        |
|       |      |           |    |       | DWG. CHECKED   | I.M. | 04/07 |                  | prop        |
|       |      |           |    |       | PROJECT LEADER | J.P. | 04/07 | a. Spittal       | Serv<br>may |
|       |      |           |    |       | A.M. APPROVED  | A.S. | 04/07 |                  | with        |
| ISSUE | DATE | AMENDMENT | BY | APPD. |