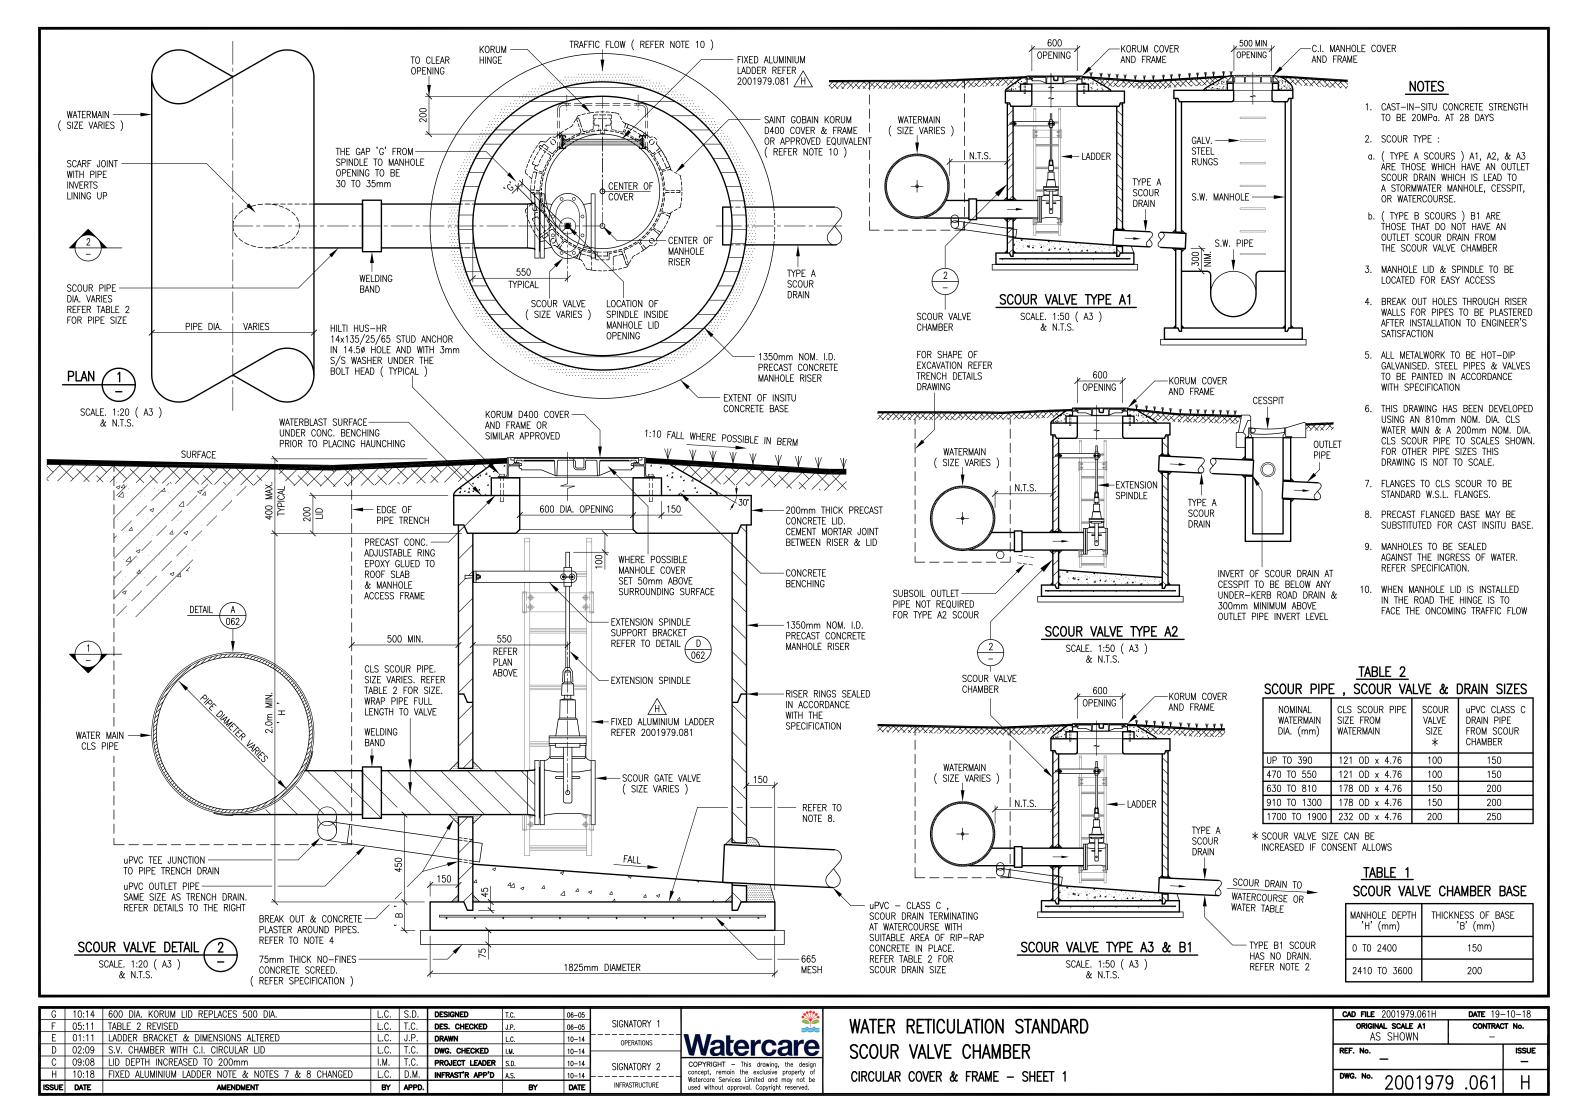

WATER RETICULATION STANDARD
SCOUR VALVE CHAMBER
CIRCULAR COVER & FRAME — SHEET 2

| CAD FILE 20019/9.062F         | <b>DATE</b> 27-0 | 9-18       |
|-------------------------------|------------------|------------|
| ORIGINAL SCALE A1<br>AS SHOWN | CONTRACT         | No.        |
| REF. No                       |                  | ISSUE<br>— |
| DWG. No. 2001979              | .062             | F          |